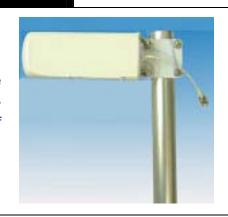

## YA Series Yagi Antenna

This Yagi antenna is designed for 2.4GHz long distance communication. Features high gain, broadband and good F/B ratio. Robust PVC housing provides good water proof performance suitable for harsh environmental application

| Part No.               | YA2400-25S-15N100 |
|------------------------|-------------------|
| Frequency Range        | 2400MHz~2483MHz   |
| Bandwidth              | 100 MHz           |
| Gain                   | 15dBi             |
| Vertical Beamwidth     | 25°               |
| Horizontal Beamwidth   | 25°               |
| F/B ratio-dB           | ≥ 18              |
| Impedance              | 50Ω               |
| VSWR                   | ≤1.5:1            |
| Maximum Power          | 50 W              |
| Connector              | N-Female          |
| Polarization           | Vertical          |
| Dimensions             | 425×95×35mm       |
| Weight                 | 0.6 Kg            |
| Mounting Mast Diameter | Ф30~50 mm         |